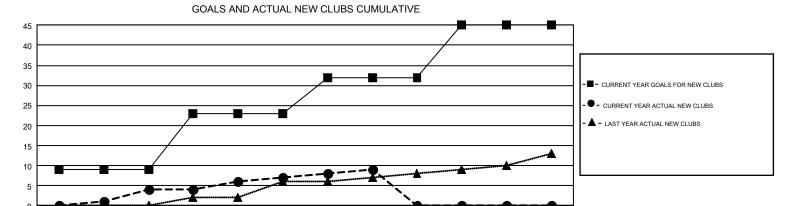

REPORT DOES NOT INCLUDE CLUBS IN UNDISTRICTED AREAS.

| Clubs                 |               |           |               | Members               |                                                                |                                                              |                                                    |  |
|-----------------------|---------------|-----------|---------------|-----------------------|----------------------------------------------------------------|--------------------------------------------------------------|----------------------------------------------------|--|
| RESULTS FOR 2016-2017 |               |           |               | RESULTS FOR 2016-2017 |                                                                |                                                              |                                                    |  |
| QUARTER               | NEW CLUB GOAL | NEW CLUBS | DROPPED CLUBS | QUARTER               | NEW MEMBER GROWTH<br>NET GOAL (not reinstated<br>or transfers) | NEW MEMBER<br>GROWTH ACTUAL (not<br>reinstated or transfers) | DROPPED<br>MEMBERS ACTUAL<br>(including transfers) |  |
| JULY/AUG/SEPT         | 9             | 4         | 6             | JULY/AUG/SEPT         | 248                                                            | 895                                                          | 1,244                                              |  |
| OCT/NOV/DEC           | 14            | 3         | 11            | OCT/NOV/DEC           | 241                                                            | 839                                                          | 1,350                                              |  |
| JAN/FEB/MAR           | 9             | 2         | 3             | JAN/FEB/MAR           | 180                                                            | 689                                                          | 758                                                |  |
| APR/MAY/JUNE          | 13            | 0         | 0             | APR/MAY/JUNE          | 142                                                            | 0                                                            | 0                                                  |  |