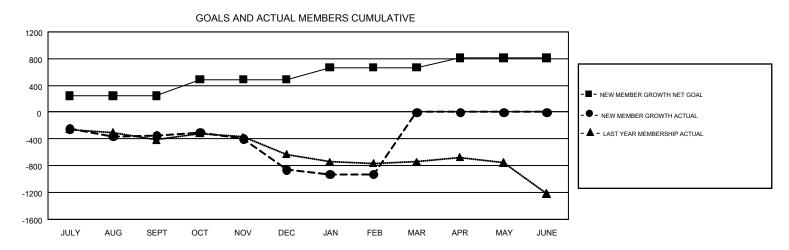

REPORT DOES NOT INCLUDE CLUBS IN UNDISTRICTED AREAS.

| Clubs                 |               |           |               | Members               |                                                                |                                                              |                                                    |  |
|-----------------------|---------------|-----------|---------------|-----------------------|----------------------------------------------------------------|--------------------------------------------------------------|----------------------------------------------------|--|
| RESULTS FOR 2016-2017 |               |           |               | RESULTS FOR 2016-2017 |                                                                |                                                              |                                                    |  |
| QUARTER               | NEW CLUB GOAL | NEW CLUBS | DROPPED CLUBS | QUARTER               | NEW MEMBER GROWTH<br>NET GOAL (not reinstated<br>or transfers) | NEW MEMBER<br>GROWTH ACTUAL (not<br>reinstated or transfers) | DROPPED<br>MEMBERS ACTUAL<br>(including transfers) |  |
| JULY/AUG/SEPT         | 9             | 4         | 6             | JULY/AUG/SEPT         | 248                                                            | 895                                                          | 1,244                                              |  |
| OCT/NOV/DEC           | 14            | 3         | 11            | OCT/NOV/DEC           | 241                                                            | 839                                                          | 1,350                                              |  |
| JAN/FEB/MAR           | 9             | 2         | 3             | JAN/FEB/MAR           | 180                                                            | 689                                                          | 758                                                |  |
| APR/MAY/JUNE          | 13            | 0         | 0             | APR/MAY/JUNE          | 142                                                            | 0                                                            | 0                                                  |  |